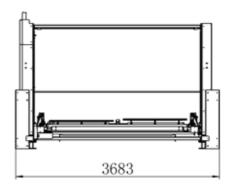

## **INSTALLATION DIMENSION**

安装尺寸

## **TECHNICAL PARAMETERS** 技术参数

| 主机尺寸 /Size                      | L3350 × W3685 × H2170 |
|---------------------------------|-----------------------|
| 面料尺寸 /Stacking material         | 2200 × 2450mm         |
| 叠料速度 /Stacking speed            | >200 (pcs/h)          |
| 最大叠料高度 /Maximum stacking height | 1800mm                |
| T作气压 /Operating air pressure    | 0.4~0.8(Mna)          |