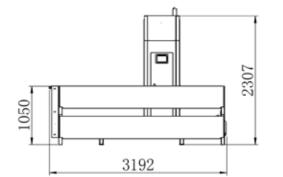

## **INSTALLATION DIMENSION**

安装尺寸

## **TECHNICAL PARAMETERS** 技术参数

| 主机尺寸 /Size                      | L3350 × W3685 × H2170 |
|---------------------------------|-----------------------|
| 面料尺寸 /Stacking material         | 2200 × 2450mm         |
| 叠料速度 /Stacking speed            | >200 (pcs/h)          |
| 最大叠料高度 /Maximum stacking height | 1800mm                |
| T作气压 /Operating air pressure    | 0.4~0.8(Mna)          |