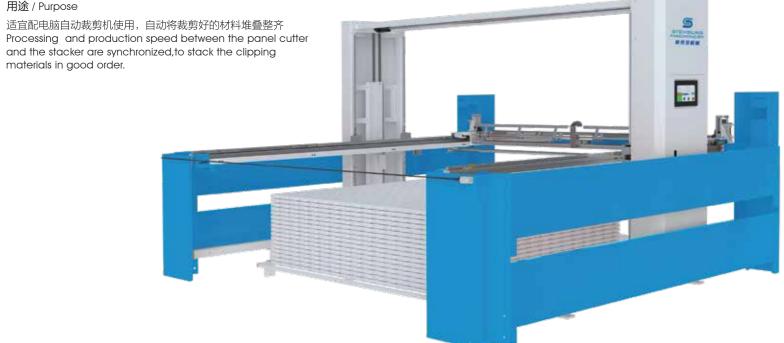

#### **Automatic Stacking Machine**

用途 / Purpose

## 技术特点

- ▶ 外观时尚,结构紧凑,节约生产空间 Reasonable structure to save space.
- ▶ 运动系统由双伺服电机精准控制,叠料整齐、快捷、效率高 The operation system is precisely controlled by double servo motor, Stacking fast , orderly
- Panasonic PLC control system, which is intelligent, stable and easy to operate.
- 强大的自学习、自诊断功能 Strong functions of automatic storage and automatic detection.

- 用于床垫面料、家纺产品等,适用性强 It is used for stacking mattress material, home textile products etc.
- 节省人工,降低生产成本 Save labor cost to reduce the cost of production
- 使用方式灵活多样 Various stacking modes to meet the different needs of customers, flexible and diverse in use.